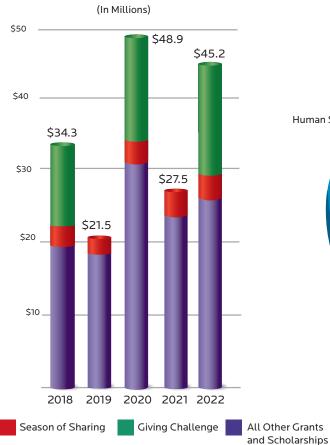

mmunity Foundation to invest in long-term solutions to improve the lives of those living in our community today, well into the future.

374 Legacy Society Members who have selected the Community Foundation as their trusted partner for charitable giving in perpetuity





Confirmed in compliance with
National Standards for
U.S. Community Foundations.
4-Star Rating on Charity Navigator.





# MORE THAN \$16.2 MILLION

provided by donors over 24 hours during the 2022 Giving Challenge

# \$75 MILLION+

in unrestricted gifts over the eight challenges in 10 years



More than \$34 Million

raised for Season of Sharing to restore stability for more than 41,000 families and individuals.

HOW MANY PEOPLE IT TAKES TO MAKE A DIFFERENCE.

### YOUR COLLECTIVE GENEROSITY

### **5 YEAR GRANT HISTORY**





### **BREAKDOWN OF ASSETS**

### Deferred Assets Season of Sharing Funds Field of Interest Funds **Designated Funds** 1% 18% 24% ${\sf Scholarship}$ Funds Operating/ 6% Administrative Endowments 9% 8% 13% Unrestricted 18% Funds Agency Funds Manatee 0.4% Community **Donor Advised Funds** Foundation Wetherington Foundation, Inc.

### **5 YEAR GROWTH IN ASSETS**



TOTAL \$459,642,687

### **FINANCIAL INFORMATION**

The Community Foundation of Sarasota County, Inc. and its Subsidiaries and Support Organizations

Combined Statement of Financial Position (Audited) as of June 30, 2022 and 2021

|                   | 2022                                            |