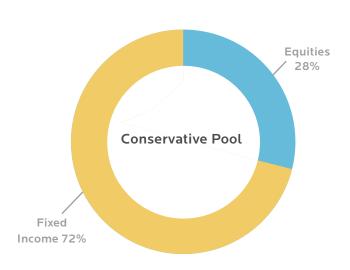

e 0.12%  |         |  |
| <b>5Y</b>  | 5.51%   |            |         |  |
| 10Y        | 6.82%   |            |         |  |

Fee 0.09%



Individually Managed Account - Donors with funds larger than \$250,000 may request







IRA Required
Minimum
Distribution Gifts

Strategies for

# HT AND PERFORMANCE

### **Special Thanks to Our Investment Committee:**

Dr. Laura Mattia, Co - Chair, Atlas Fiduciary Financial

Jeff McCurdy, Co- Chair, Guardsman Private Capital Management

Steven N. Dahlquist, Ameriprise Financial Services

Conrad Szymanski, Retired President, Bealls Department Stores and Bealls Outlet Stores

Bob Stepleman, Investment Columnist

Lynn Wentworth, Retired CFO, member of 3 public boards

Angela Wetzig, Sage Wealth Consulting



**LOWER RISK** 

**SHORTER TIME HORIZON** 





### **Investment Returns**

For years ended June 30, 2021

| <br>Period | Returns |  |
|------------|---------|--|
| <br>1Y     | -11.59% |  |
| <b>3Y</b>  | 1.63%   |  |
|            |         |  |

Fee 0.00%

Fee 0.04%

to have their funds managed by their financial advisor, subject to our Investment Policy Statement.

# **Charitable Giving**







Scan the QR Code to Learn How to Give

F THE OFFICIAL REGISTRATION AND FINANCIAL INFORMATION MAY BE OBTAINED FROM THE DIVISION OF CONSUMER SERVICES INK "http://WWW.FDACS.GOV/CONSUMERSERVICES" WWW.FDACS.GOV/CONSUMERSERVICES. REGISTRATION DOES NOT IMPLY EIVED BY THE COMMUNITY FOUNDATION OF SARASOTA COUNTY, REGISTRATION #CH2471.

# LEADERSHIP

## **BOARD OF DIRECTORS** (2022-2023)

### Officers

Daniel DeLeo, Chair
Shumaker, Loop & Kendrick,