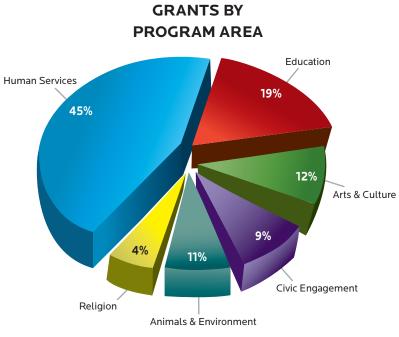

unity Foundation to invest in long-term solutions to improve the lives of those living in our community today, well into the future.

374 Legacy Society Members who have selected the Community Foundation as their trusted partner for charitable giving in perpetuity





Confirmed in compliance with
National Standards for
U.S. Community Foundations.
4-Star Rating on Charity Navigator.





# MORE THAN \$16.2 MILLION

provided by donors over 24 hours during the 2022 Giving Challenge

# \$75 MILLION+

in unrestricted gifts over the eight challenges in 10 years



More than \$34 Million

raised for Season of Sharing to restore stability for more than 41,000 families and individuals.

HOW MANY PEOPLE IT TAKES TO MAKE A DIFFERENCE.

### YOUR COLLECTIVE GENEROSITY

### **5 YEAR GRANT HISTORY**





### **BREAKDOWN OF ASSETS**

### Deferred Assets Season of Sharing Funds Field of Interest Funds **Designated Funds** 1% 18% 24% ${\sf Scholarship}$ Funds Operating/ 6% Administrative Endowments 9% 8% 13% Unrestricted 18% Funds Agency Funds Manatee 0.4% Community **Donor Advised Funds** Foundation Wetherington Foundation, Inc.

### **5 YEAR GROWTH IN ASSETS**



TOTAL \$459,642,687

### **FINANCIAL INFORMATION**

The Community Foundation of Sarasota County, Inc. and its Subsidiaries and Support Organizations

Combined Statement of Financial Position (Audited) as of June 30, 2022 and 2021

|                   | 2022                                            |