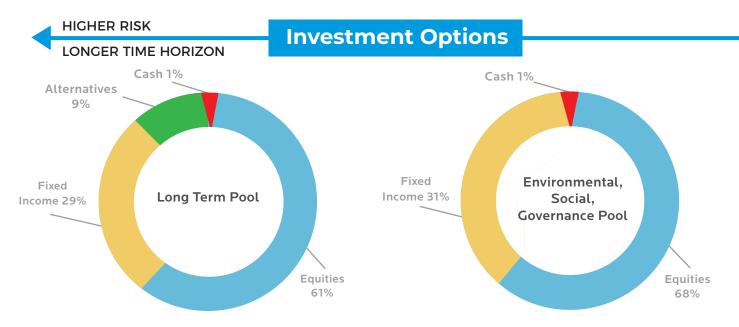

# INVESTMENT OVERSIG

The Community Foundation's Investments are overseen by our Investment Committee, appointed by our board and comprised of seven community leaders with significant investment experience. This includes approving investment strategy, hiring and evaluating investment managers, monitoring performance, and ensuring compliance with our Investment Policy Statement.

**LOWER RISK** 

**SHORTER TIME HORIZON** 