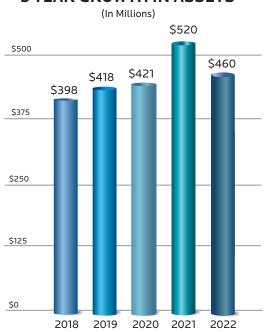

n Charity Navigator.





# MORE THAN \$16.2 MILLION

provided by donors over 24 hours during the 2022 Giving Challenge

# \$75 MILLION+

in unrestricted gifts over the eight challenges in 10 years



More than \$34 Million

raised for Season of Sharing to restore stability for more than 41,000 families and individuals.

HOW MANY PEOPLE IT TAKES TO MAKE A DIFFERENCE.

### YOUR COLLECTIVE GENEROSITY

### **5 YEAR GRANT HISTORY**





### **BREAKDOWN OF ASSETS**

### Deferred Assets Season of Sharing Funds Field of Interest Funds **Designated Funds** 1% 18% 24% ${\sf Scholarship}$ Funds Operating/ 6% Administrative Endowments 9% 8% 13% Unrestricted 18% Funds Agency Funds Manatee 0.4% Community **Donor Advised Funds** Foundation Wetherington Foundation, Inc.

### **5 YEAR GROWTH IN ASSETS**



TOTAL \$459,642,687

### **FINANCIAL INFORMATION**

The Community Foundation of Sarasota County, Inc. and its Subsidiaries and Support Organizations

Combined Statement of Financial Position (Audited) as of June 30, 2022 and 2021

|                   | 2022                                            |                                                                                                                                                                                                                                               | 2021                                                                                                                                                                                                          |
|-------------------|--------------------------