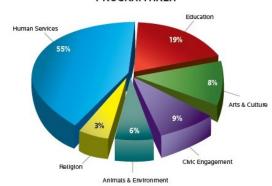

### Donor passions drive our grantmaking.

#### Areas of Giving in 2022-2023 (Total: \$39.9 Million)

GRANTS BY PROGRAM AREA